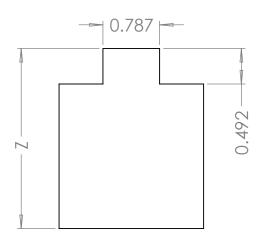

Erowa 20mm Slotted

SIZE DWG. NO. Erowa-20-mm-Slotted A

SCALE: 1:1 WEIGHT: SHEET 1 OF 1

5

PROPRIETARY AND CONFIDENTIAL
THE INFORMATION CONTAINED IN THIS

REPRODUCTION IN PART OR AS A WHOLE WITHOUT THE WRITTEN PERMISSION OF OHIO CARBON BLANK IS PROHIBITED.