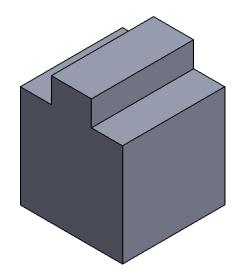

Erowa 20mm Slotted

SIZE DWG. NO. Erowa-20-mm-Slotted A

SCALE: 1:1 WEIGHT: SHEET 1 OF 1

5

PROPRIETARY AND CONFIDENTIAL
THE INFORMATION CONTAINED IN THIS

REPRODUCTION IN PART OR AS A WHOLE WITHOUT THE WRITTEN PERMISSION OF OHIO CARBON BLANK IS PROHIBITED.